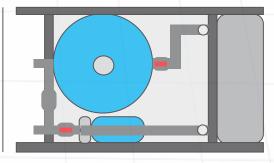

#### **Legacy II-ss15**

### Product Information and Specifications

- On board 93% +/- 3% 7.5 scfh (4 lpm) @ 10 psig oxygen concentrator
- Ozone output 15.0 grams per hour @ 7.5 scfh
   5.0% concentration by weight
- System information and diagnostics (sid) lcd display
- Self resonating ozone generation reaction chamber
- CSA certified time delay enclosure and control panel
- Adjustable mazzie injection manifold with pre and post gauges
- 120 gal mass transfer micro-bubbling contact tank
- Available in 0 30 gpm flow rates
- Adjustable mazzie manifold with pre/post pressure gauges
- Schd 80 plumbing
- Ozone destruct unit with j valve
- 1 hp stainless Gould recirculation booster pump

## Water 4 Dairy OZONE WATER SYSTEMS

Height

| (Legacy ii ss-15) |                                 |  |  |  |
|-------------------|---------------------------------|--|--|--|
| Electrical        | 230V / 20A                      |  |  |  |
| Water             | 0 - 30 gpm max                  |  |  |  |
| Ozone             | 15 grams/hour @ 7.5 scfh oxygen |  |  |  |

| nit width | Length |
|-----------|--------|
|           | _      |

| Offic Wi | uui      | Lengur   |        | i icigiii | \      |
|----------|----------|----------|--------|-----------|--------|
| Standard | d Metric | Standard | Metric | Standard  | Metric |
| 34inch   | 85cm     | 64inch   | 160cm  | 80inch    | 200cm  |
|          |          |          |        |           |        |