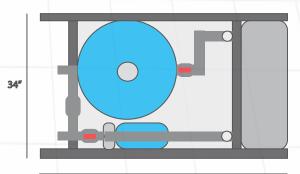

648

| Service Re | equirements (Legacy II ss-60m) | Unit width      | Length          | Height          |
|------------|--------------------------------|-----------------|-----------------|-----------------|
| Electrical | 230V / 20A                     | Standard Metric | Standard Metric | Standard Metric |
| Water      | 0 - 30 gpm max                 | 60inch 150cm    | 64inch 160cm    | 80inch 200cm    |
| Ozone      | 60 grams/hour @ 30 scfh oxygen |                 |                 |                 |