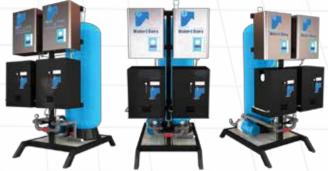

# Legacy II-ss60m

Ozone Water Treatment Technology

# Legacy II-ss60m

# Product Information and Specifications

- On board 93% +/- 3% 30 scfh (14 lpm) @ 10
  psig oxygen concentrator
- Ozone output 60.0 grams per hour @ 30 scfh 5.0% concentration by weight
- System information and diagnostics (sid) lcd display
- Self resonating ozone generation reaction chamber
- CSA certified time delay enclosure and control panel
- 120 gal mass transfer micro-bubbling contact tank
- Available in 0 30 gpm flow rates
- Adjustable mazzie manifold with pre/post pressure gauges
- Schd 80 plumbing
- Ozone destruct unit with j valve
- 2 hp stainless Gould recirculation booster pump